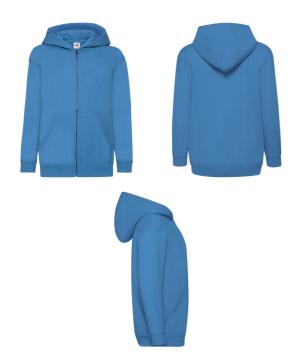

## KIDS CLASSIC HOODED SWEAT JACKET

Kids - 62-045-0

## **MENS KIDS**

- 80% cotton, 20% polyester
- White & H/Grey 260gm/m<sup>2</sup> Colour - 280gm/m<sup>2</sup>
- 5-6,7-8,9-11,12-13,14-15
- **1** 24
- Double fabric hood without draw cord, inline with European childrenswear legislation
- Single jersey back neck tape
- Two front pockets
- Covered metal zip for enhanced printability
- Waist and cuff in cotton/Lycra®rib