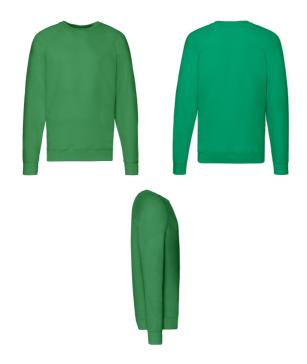

## LIGHTWEIGHT RAGLAN **SWEAT**

Mens - 62-138-0

## **MENS LADIES**

- 80% cotton, 20% polyester
- 240gm/m<sup>2</sup>
- 🖳 S 2XL

- Lightweight unbrushed fleece
- Raglan sleeves
- Neck, waist and cuff in cotton/Lycra® rib

| Sizes | Width* | Length** |
|-------|--------|----------|
| S     | 51     | 67       |
| Μ     | 56     | 70       |
| L     | 61     | 73       |
| XL    | 63.5   | 76       |
| 2XL   | 68.5   | 79       |
| Tol   | 2.5    | 2.5      |